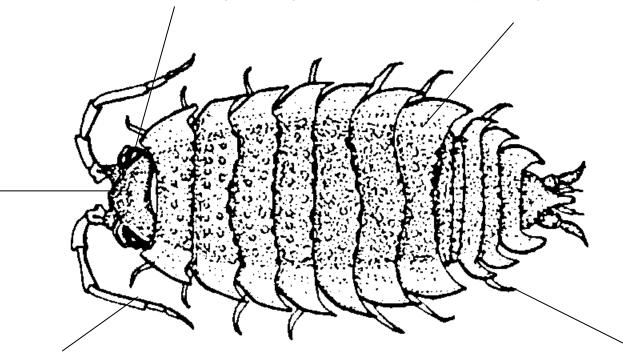

## THE WOODLOUSE

Put these labels onto the diagram: Legs Antenna Head Eyes Segments

| These words will help you to answer the questions: dark moist plants hide                                               | Where did you find the woodlouse?      |
|-------------------------------------------------------------------------------------------------------------------------|----------------------------------------|
| Where does the woodlouse like to live?  Why does the woodlouse like these places?  What does the woodlouse like to eat? |                                        |
|                                                                                                                         | Which animals eat the woodlouse?       |
|                                                                                                                         |                                        |
|                                                                                                                         | Would woodlice be welcome in a garden? |
|                                                                                                                         |                                        |
|                                                                                                                         | Give your reasons.                     |
|                                                                                                                         |                                        |
|                                                                                                                         |                                        |
|                                                                                                                         |                                        |